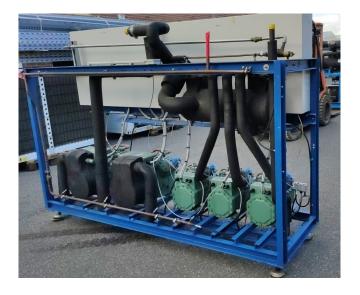

## Used Bitzer 4G-20.2Y-40P (x2) + 4EC-6.2Y-40S (x3) Cool/freeze installation

Used but still in very good condition: complete Bitzer / Carrier cool / freeze unit build by Linde, consisting of the following main components: 2 cool/freeze Semi-hermetic Reciprocating Compressors type 4G-20.2Y-40P + 3 cool/freeze Semi-hermetic Reciprocating Compressors 4EC-6.2Y-40S , electronic oil floaters, oil separator, central suction manifold and switch-board with complete control system. \*Why choose for HOSBV? Were not only the largest used refrigeration