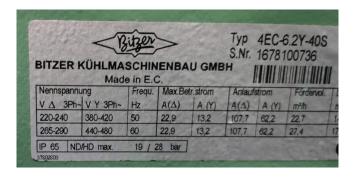

### **Specifications**

| Brand                    | Bitzer                   |
|--------------------------|--------------------------|
| Туре                     | 4G-20.2Y-40P (x2) +      |
|                          | 4EC-6.2Y-40S (x3)        |
|                          | Cool/freeze installation |
| Refrigerant              | Freon                    |
| kW at -5°C/+40°C         | 158.3                    |
| kW at -10°C/+40°C        | 131.3                    |
| kW at -20°C/+40°C        | 85.6                     |
| kW at -30°C/+40°C        | 52.9                     |
| kW at -40°C/+40°C        | 28.2                     |
| Unloaded Start           | ✓                        |
| Capacity Control         | ✓                        |
| On steel base frame      | ✓                        |
| Pressure safety switches | ✓                        |
| Hp/Lp/Op                 |                          |
| Pressure gauges          | ✓                        |
| Hp/Lp/Op                 |                          |
| Control panel            | /                        |
| Package / Rack           | ✓                        |
| Stock                    | 1                        |
|                          |                          |

## Used Bitzer 4G-20.2Y-40P (x2) + 4EC-6.2Y-40S (x3) Cool/freeze installation

Used but still in very good condition: complete Bitzer / Carrier cool / freeze unit build by Linde, consisting of the following main components: 2 cool/freeze Semi-hermetic Reciprocating Compressors type 4G-20.2Y-40P + 3 cool/freeze Semi-hermetic Reciprocating Compressors 4EC-6.2Y-40S , electronic oil floaters, oil separator, central suction manifold and switch-board with complete control system. \*Why choose for HOSBV? Were not only the largest used refrigeration