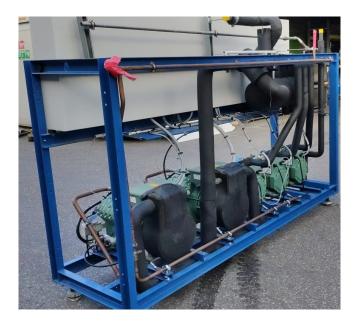

# Bitzer 4G-20.2Y-40P (x2) + 4EC-6.2Y-40S (x3) Cool/freeze installation

## Used Bitzer 4G-20.2Y-40P (x2) + 4EC-6.2Y-40S (x3) Cool/freeze installation

Used but still in very good condition: complete Bitzer / Carrier cool / freeze unit build by Linde, consisting of the following main components: 2 cool/freeze Semi-hermetic Reciprocating Compressors type 4G-20.2Y-40P + 3 cool/freeze Semi-hermetic Reciprocating Compressors 4EC-6.2Y-40S , electronic oil floaters, oil separator, central suction manifold and switch-board with complete control system. \*Why choose for HOSBV? Were not only the largest used refrigeration