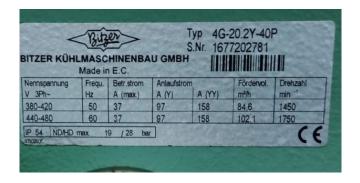

### **Specifications**

| Brand                    | Bitzer                   |
|--------------------------|--------------------------|
| Туре                     | 4G-20.2Y-40P (x2) +      |
|                          | 4EC-6.2Y-40S (x3)        |
|                          | Cool/freeze installation |
| Refrigerant              | Freon                    |
| kW at -5°C/+40°C         | 158.3                    |
| kW at -10°C/+40°C        | 131.3                    |
| kW at -20°C/+40°C        | 85.6                     |
| kW at -30°C/+40°C        | 52.9                     |
| kW at -40°C/+40°C        | 28.2                     |
| Unloaded Start           | ✓                        |
| Capacity Control         | ✓                        |
| On steel base frame      | ✓                        |
| Pressure safety switches | ✓                        |
| Hp/Lp/Op                 |                          |
| Pressure gauges          | ✓                        |
| Hp/Lp/Op                 |                          |
| Control panel            | /                        |
| Package / Rack           | ✓                        |
| Stock                    | 1                        |
|                          |                          |