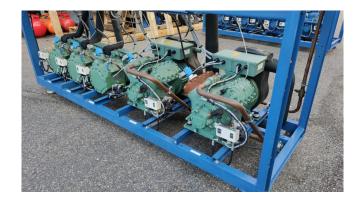

## Used Bitzer 4G-20.2Y-40P (x2) + 4EC-6.2Y-40S (x3) Cool/freeze installation

Used but still in very good condition: complete Bitzer / Carrier cool / freeze unit build by Linde, consisting of the following main components: 2 cool/freeze Semi-hermetic Reciprocating Compressors type 4G-20.2Y-40P + 3 cool/freeze Semi-hermetic Reciprocating Compressors 4EC-6.2Y-40S , electronic oil floaters, oil separator, central suction manifold and switch-board with complete control system. \*Why choose for HOSBV? Were not only the largest used refrigeration