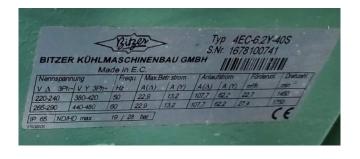

### **Specifications**

| Brand                    | Bitzer                   |
|--------------------------|--------------------------|
| Туре                     | 4G-20.2Y-40P (x2) +      |
|                          | 4EC-6.2Y-40S (x3)        |
|                          | Cool/freeze installation |
| Refrigerant              | Freon                    |
| kW at -5°C/+40°C         | 158.3                    |
| kW at -10°C/+40°C        | 131.3                    |
| kW at -20°C/+40°C        | 85.6                     |
| kW at -30°C/+40°C        | 52.9                     |
| kW at -40°C/+40°C        | 28.2                     |
| Unloaded Start           | ✓                        |
| Capacity Control         | ✓                        |
| On steel base frame      | ✓                        |
| Pressure safety switches | ✓                        |
| Hp/Lp/Op                 |                          |
| Pressure gauges          | ✓                        |
| Hp/Lp/Op                 |                          |
| Control panel            | /                        |
| Package / Rack           | ✓                        |
| Stock                    | 1                        |
|                          |                          |

## Used Bitzer 4G-20.2Y-40P (x2) + 4EC-6.2Y-40S (x3) Cool/freeze installation

Used but still in very good condition: complete Bitzer / Carrier cool / freeze unit build by Linde, consisting of the following main components: 2 cool/freeze Semi-hermetic Reciprocating Compressors type 4G-20.2Y-40P + 3 cool/freeze Semi-hermetic Reciprocating Compressors 4EC-6.2Y-40S , electronic oil floaters, oil separator, central suction manifold and switch-board with complete control system. \*Why choose for HOSBV? Were not only the largest used refrigeration