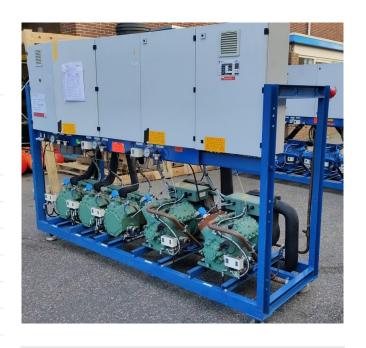

# Bitzer 4G-20.2Y-40P (x2) + 4EC-6.2Y-40S (x3) Cool/freeze installation

## Used Bitzer 4G-20.2Y-40P (x2) + 4EC-6.2Y-40S (x3) Cool/freeze installation

Used but still in very good condition: complete Bitzer / Carrier cool / freeze unit build by Linde, consisting of the following main components: 2 cool/freeze Semi-hermetic Reciprocating Compressors type 4G-20.2Y-40P + 3 cool/freeze Semi-hermetic Reciprocating Compressors 4EC-6.2Y-40S , electronic oil floaters, oil separator, central suction manifold and switch-board with complete control system. \*Why choose for HOSBV? Were not only the largest used refrigeration