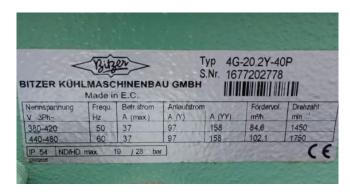

### **Specifications**

| Brand                    | Bitzer                   |
|--------------------------|--------------------------|
| Туре                     | 4G-20.2Y-40P (x2) +      |
|                          | 4EC-6.2Y-40S (x3)        |
|                          | Cool/freeze installation |
| Refrigerant              | Freon                    |
| kW at -5°C/+40°C         | 158.3                    |
| kW at -10°C/+40°C        | 131.3                    |
| kW at -20°C/+40°C        | 85.6                     |
| kW at -30°C/+40°C        | 52.9                     |
| kW at -40°C/+40°C        | 28.2                     |
| Unloaded Start           | ✓                        |
| Capacity Control         | ✓                        |
| On steel base frame      | ✓                        |
| Pressure safety switches | ✓                        |
| Hp/Lp/Op                 |                          |
| Pressure gauges          | ✓                        |
| Hp/Lp/Op                 |                          |
| Control panel            | /                        |
| Package / Rack           | ✓                        |
| Stock                    | 1                        |
|                          |                          |