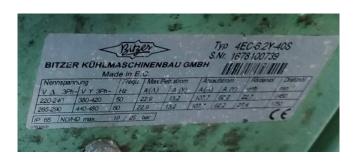

### **Specifications**

| Brand                    | Bitzer                   |
|--------------------------|--------------------------|
| Туре                     | 4G-20.2Y-40P (x2) +      |
|                          | 4EC-6.2Y-40S (x3)        |
|                          | Cool/freeze installation |
| Refrigerant              | Freon                    |
| kW at -5°C/+40°C         | 158.3                    |
| kW at -10°C/+40°C        | 131.3                    |
| kW at -20°C/+40°C        | 85.6                     |
| kW at -30°C/+40°C        | 52.9                     |
| kW at -40°C/+40°C        | 28.2                     |
| Unloaded Start           | ✓                        |
| Capacity Control         | ✓                        |
| On steel base frame      | ✓                        |
| Pressure safety switches | ✓                        |
| Hp/Lp/Op                 |                          |
| Pressure gauges          | ✓                        |
| Hp/Lp/Op                 |                          |
| Control panel            | /                        |
| Package / Rack           | ✓                        |
| Stock                    | 1                        |
|                          |                          |

## Used Bitzer 4G-20.2Y-40P (x2) + 4EC-6.2Y-40S (x3) Cool/freeze installation

Used but still in very good condition: complete Bitzer / Carrier cool / freeze unit build by Linde, consisting of the following main components: 2 cool/freeze Semi-hermetic Reciprocating Compressors type 4G-20.2Y-40P + 3 cool/freeze Semi-hermetic Reciprocating Compressors 4EC-6.2Y-40S , electronic oil floaters, oil separator, central suction manifold and switch-board with complete control system. \*Why choose for HOSBV? Were not only the largest used refrigeration