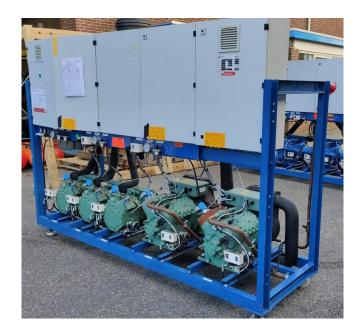

# Bitzer 4G-20.2Y-40P (x2) + 4EC-6.2Y-40S (x3) Cool/freeze installation

## Used Bitzer 4G-20.2Y-40P (x2) + 4EC-6.2Y-40S (x3) Cool/freeze installation

Used but still in very good condition: complete Bitzer / Carrier cool / freeze unit build by Linde, consisting of the following main components: 2 cool/freeze Semi-hermetic Reciprocating Compressors type 4G-20.2Y-40P + 3 cool/freeze Semi-hermetic Reciprocating Compressors 4EC-6.2Y-40S , electronic oil floaters, oil separator, central suction manifold and switch-board with complete control system. \*Why choose for HOSBV? Were not only the largest used refrigeration