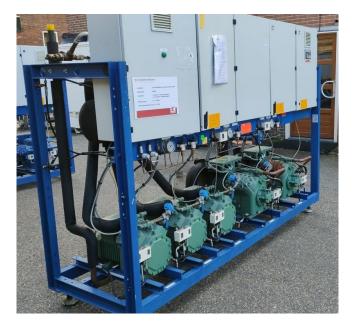

# Bitzer 4G-20.2Y-40P (x2) + 4EC-6.2Y-40S (x3) Cool/freeze installation

## Used Bitzer 4G-20.2Y-40P (x2) + 4EC-6.2Y-40S (x3) Cool/freeze installation

Used but still in very good condition: complete Bitzer / Carrier cool / freeze unit build by Linde, consisting of the following main components: 2 cool/freeze Semi-hermetic Reciprocating Compressors type 4G-20.2Y-40P + 3 cool/freeze Semi-hermetic Reciprocating Compressors 4EC-6.2Y-40S , electronic oil floaters, oil separator, central suction manifold and switch-board with complete control system. \*Why choose for HOSBV? Were not only the largest used refrigeration